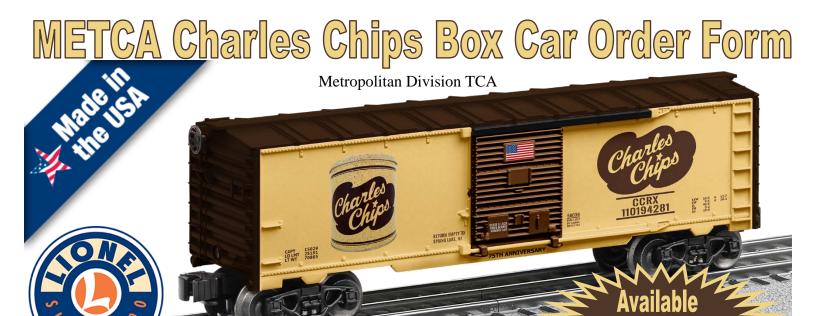

Prototype Artwork Shown - actual graphics may vary Order NOW – First Come – First Served

The Charles Chips company was started in 1942 when Effie Musser sold her potato chips through a distributor, who put them in distinctive tins, and named them Charles Chips after Charles Street in Baltimore. Effie and her husband, moved production to a professional kitchen in 1946; and offered home delivery of their chips. After several changes which even changed the recipe; the Scardino family bought the brand in 2011, and brought back the original recipes and tins.

They now sell chips, pretzels, and cookies from their website and other outlets. METCA is proud to release this 9700/6464 sized box car. This 100% Lionel made and decorated 6-58038 box car is molded, decorated, and assembled in the USA. The car features a stamped metal frame, metal brake wheel and die-cast sprung trucks. Please, do not delay; order today. You can also order online and pay with your credit card or Paypal. Go to <u>www.METCA.org</u>

## Available exclusively from METCA Division. 75th Anniversary Edition

Exclusively from

METCA

Quantity has already been determined. Cars are in production. First Come, First Served.

| All check | s or money orders n                                                                    | nust be in U.S.         | ntities will be made. Order<br>funds. <u>Make checks payal</u><br>rg To see other cars offere                                                               | ble to          | <u>METCA.</u>    |                                   |                   |
|-----------|----------------------------------------------------------------------------------------|-------------------------|-------------------------------------------------------------------------------------------------------------------------------------------------------------|-----------------|------------------|-----------------------------------|-------------------|
| Mail to:  | Charles Chips Box Car<br>c/o Bob Amling<br>5 East Warwick Ct.<br>Farmingdale, NJ 07727 |                         | Your cancelled check will be your only receipt.<br>Please return the below form with payment.<br>Delivery expected by end of 2017.<br>Please print clearly. |                 |                  |                                   | Established 1961  |
|           | arles<br>Chips                                                                         | Alaska<br>For future up | cut here I would like C<br>, Hawaii, and Canada ext<br>dates, get on our mailing li<br><u>DivisionCar@METCA.org</u>                                         | harle<br>tra sh | es Chips Box Car | (s) at \$79<br>5 per ord<br>IG To | ea \$             |
| Name      |                                                                                        |                         | TCA #                                                                                                                                                       |                 |                  |                                   |                   |
| Address   |                                                                                        |                         | Phone No                                                                                                                                                    |                 |                  |                                   | Made              |
| City      |                                                                                        |                         | State                                                                                                                                                       | 7               | Zip Code         |                                   | erus and Imported |
| Email Ac  | ddress                                                                                 |                         |                                                                                                                                                             |                 |                  | (WEB)                             | and Impor         |